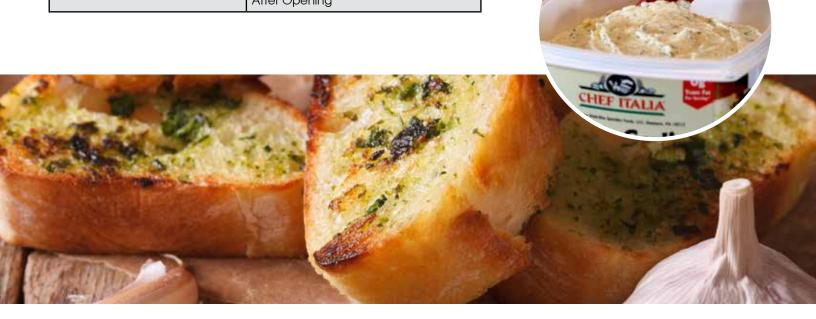

B GARLIC BLEND**

| Amount per serving    |               |
|-----------------------|---------------|
| Calories              | 80            |
|                       | % Daily Value |
| Total Fat 8g          | 10%           |
| Saturated Fat 2.5g    | 13%           |
| Trans Fat 0g          |               |
| Cholesterol 0mg       | 0%            |
| Sodium 210mg          | 9%            |
| Total Carbohydrate 1g | 0%            |
| Dietary Fiber 0g      | 0%            |
| Total Sugars 0g       |               |
| Includes 0g Added Sug | gars 0%       |
| Protein 0g            |               |
| Vitamin D 0mcg        | 0%            |
| Calcium 1mg           | 0%            |
| Iron 0mg              | 0%            |
| Potassium 2mg         | 0%            |

#### **EASY TO SPREAD**



FOR MORE INFORMATION PLEASE CONTACT: